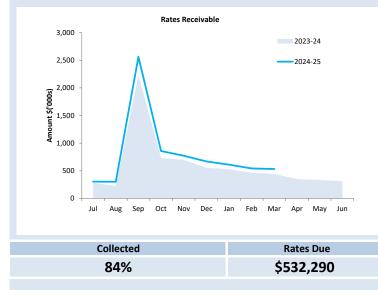

\$          | \$          |
|--------------------------------|-------------|-------------|
| Opening Arrears Previous Years | 282,891     | 314,891     |
| Levied this year               | 2,762,616   | 2,933,096   |
| Less Collections to date       | (2,730,617) | (2,715,696) |
| Equals Current Outstanding     | 314,891     | 532,290     |
|                                |             |             |
|                                | 314,891     | 532,290     |
| % Collected                    | 89.66%      | 83.61%      |

30 June 2024

31 Mar 25

## **KEY INFORMATION**

Trade and other receivables include amounts due from ratepayers for unpaid rates and service charges and other amounts due from third parties for goods sold and services performed in the ordinary course of business.



| Receivables - General        | Current         | 30 Days        | 60 Days | 90+ Days | Total  |
|------------------------------|-----------------|----------------|---------|----------|--------|
|                              | \$              | \$             | \$      | \$       | \$     |
| Receivables - General        | 12,410          | 4,915          | 1,921   | 6,162    | 25,409 |
| Percentage                   | 49%             | 19%            | 8%      | 24%      |        |
| Balance per Trial Balance    | 9               |                |         |          |        |
| Sundry Debtors               |                 |                |         |          | 39,880 |
| Receivables - Other          |                 |                |         |          | 55,479 |
| Total Receiv