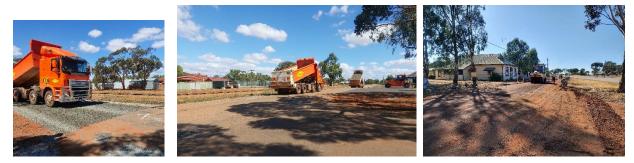

lanned for 2025/26 works with 2km on Bulyee Rd (6km remaining to Shire boundary) and 1km on Old Beverley Road East (5km remaining).

**Old Beverley East Road & Bulyee Rd**: Both projects are nearing completion with the final remaining step of installing delineators and sign replacement. The Shire will also need to add pipes to the crossover and allow water to flow past the Hughes's front gate on Old Beverley East Road.



**Reseals:** Dangin Terrace, Quairading-Corrigin Road including the replacement culverts and Walker St jobs have now all been sealed. Zone 50 will be back through at the end of April to spot the Quairading-Corrigin Road for a centreline and then we must wait for the Main Roads contractor to add the paint. Purchase Orders have been raised for both components of this job.



**Unsealed Roads – Gravel Resheets:** As discussed last month, we need to postpone the proposed gravel resheet on Cubbine Road to 2025/26 but works will move ahead for 2km of resheet on Andrews Road shortly. Gravel is already pushed up and waiting in the Quairading South Pit belonging to Darryl and Matt Richards.

# Upcoming 2025/26 Capital Works:

# Grounds & Gardens:

**Community Park:** Last month's report included an issue requiring the adjustment of the lights at the Oval. Despite repeated attempts to contact them, Merredin Cranes were unavailable, so we are now seeking to hire a 30m spider boom towed from Perth. Two of the bearings in the everlasting flower wind wheels have stopped turning so we'll use the boom lift while it's in town to repair these as well. The lawns at the park