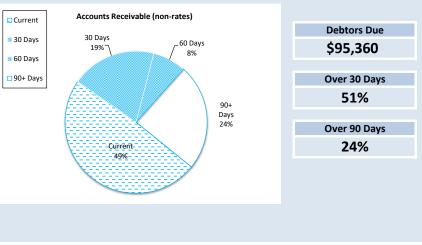

| Amounts shown above in       | nclude GST (whe | re applicable) |         |          |        |

#### SIGNIFICANT ACCOUNTING POLICIES

Trade and other receivables include amounts due from ratepayers for unpaid rates and service charges and other amounts due from third parties for goods sold and services performed in the ordinary course of business. Receivables expected to be collected within 12 months of the end of the reporting period are classified as current assets. All other receivables are classified as non-current assets. Collectability of trade and other receivables is reviewed on an ongoing basis. Debts that are known to be uncollectible are written off when identified. An allowance for doubtful debts is raised when there is objective evidence that they will not be collectible.



NOTES TO THE STATEMENT OF FINANCIAL ACTIVITY

# FOR THE PERIOD ENDED 31 MARCH 2025

# OPERATING ACTIVITIES NOTE 4 OTHER CURRENT ASSETS

| Other Current Assets                                       | Opening<br>Balance<br>1 Jul 2024 | Asset<br>Increase | Asset<br>Reduction | Closing<br>Balance<br>31 Mar 2025 |
|------------------------------------------------------------|----------------------------------|-------------------|--------------------|-----------------------------------|
|                                                            | \$                               | \$                | \$                 | \$                                |
| Other Financial Assets at Amortised Cost                   |                                  |                   |