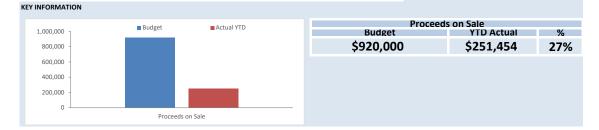

| 0                 | 0        |        |          |  |  |  |
| 1Q5335          | Toyota Camry 2.5L Ascent                       | 24,390            | 22,000   |           | (2,390)   | 17,511            | 15,000   |        | (2,511)  |  |  |  |
|                 | Administration                                 |                   |          |           |           | 0                 | 0        |        |          |  |  |  |
| 8Q0             | Mazda Cx9 Touring Awd                          | 24.633            | 24.000   |           | (633)     | 26,233            | 21,818   |        | (4,415)  |  |  |  |
| 2.40            |                                                | 1,232,693         | 920,000  | 99,341    | (412,034) | 254,816           | 251,454  | 34,688 | (38,050) |  |  |  |



NOTES TO THE STATEMENT OF FINANCIAL ACTIVITY

FOR THE PERIOD ENDED 31 MARCH 2025

# INVESTING ACTIVITIES NOTE 8 CAPITAL ACQUISITIONS

|                                             | Amended   |           |           |            |             |  |  |  |  |  |  |  |  |
|---------------------------------------------|-----------|-----------|-----------|------------|-------------|--|--|--|--|--|--|--|--|
|                                             | Adopted   |           |           |            |             |  |  |  |  |  |  |  |  |
| Capital Acquisitions                        | Annual    | YTD       | Annual    | YTD Actual | YTD Budget  |  |  |  |  |  |  |  |  |
|                                             | Budget    | Budget    | Budget    | Total      | Variance    |  |  |  |  |