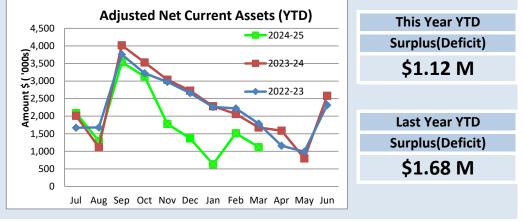

| 3,343                                | 0                                       |
| Less : Loan Receivable - clubs/institutions |      | 0                                   | 0                                    | 0                                       |
| Net Current Funding Position                |      | 2,578,899                           | 1,679,710                            | 1,118,621                               |

## SIGNIFICANT ACCOUNTING POLICIES

# KEY INFORMATION

Please see Note 1(a) for information on significant accounting polices relating to Net Current Assets.

The amount of the adjusted net current assets at the end of the period represents the actual surplus (or deficit if the figure is a negative) as presented on the Rate Setting Statement.



#### NOTES TO THE STATEMENT OF FINANCIAL ACTIVITY

#### FOR THE PERIOD ENDED 31 MARCH 2025

# OPERATING ACTIVITIES NOTE 2 CASH AND FINANCIAL ASSETS

|                                       |              | Restricted | Restricted | Total            |              | Interest | Maturity   |
|---------------------------------------|--------------|------------|------------|------------------|--------------|----------|------------|
|                                       | Unrestricted | Reserves   | Muni       | Amount           | Institution  | Rate     | Date       |
|                                       | \$           | \$         | \$         | \$               |              |          |            |
| Cash on Hand                          |              |            |            |