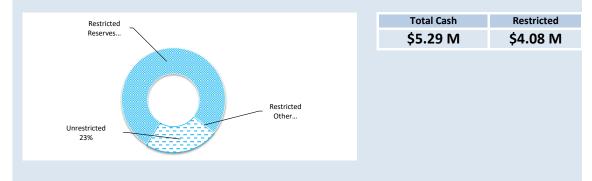

hand, cash at bank, deposits available on demand with banks and other short term highly liquid investments that are readily convertible to known amounts of cash and which are subject to an insignificant risk of changes in value and bank overdrafts. Bank overdrafts are reported as short term borrowings in current liabilities in the statement of financial position.

# **KEY INFORMATION**

Cash and cash equivalents include cash on hand, cash at bank, deposits available on demand with banks and other short term highly liquid investments that are readily convertible to known amounts of cash and which are subject to an insignificant risk of changes in value and bank overdrafts. Bank overdrafts are reported as short term borrowings in current liabilities in the statement of financial position.



**Receivables - Rates & Rubbish** 

Ordinary Council Meeting Agenda

FOR THE PERIOD ENDED 31 MARCH 2025

|                                | \$          | \$          |
|--------------------------------|-------------|-------------|
| Opening Arrears Previous Years | 282,891     | 314,891     |
| Levied this year               | 2,762,616   | 2,933,096   |
| Less Collections to date       | (2,730,617) | (2,715,696) |
| Equals Current Outstanding     | 314,891     | 532,290     |
|                                |             |             |
|                                | 314,891     | 532,290     |
| % Collected                    | 89.66%      | 83.61%      |

30 June 2024

31 Mar 25

## **KEY INFORMATION**

Trade and other receivables include amounts due from ratepayers for unpaid r