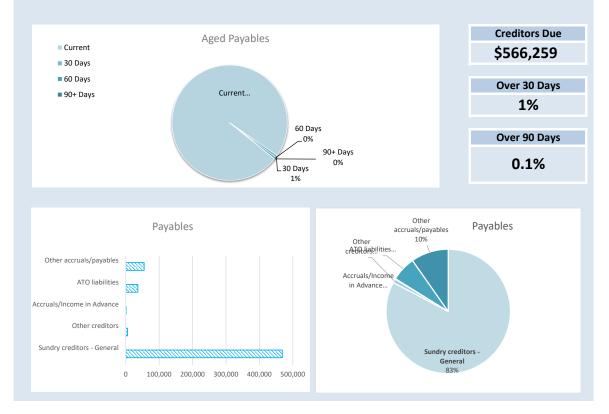

# COMMENT

The payment listing for March 2025 are included in Attachment (i)

|          | (i) List of Accounts - March 2025 |                                      |                                                                                                                                                                                                                                                                                                                                                   |        |           |       |  |  |
|----------|-----------------------------------|--------------------------------------|---------------------------------------------------------------------------------------------------------------------------------------------------------------------------------------------------------------------------------------------------------------------------------------------------------------------------------------------------|--------|-----------|-------|--|--|
| Chq/EFT  | Date                              | Name                                 | Description                                                                                                                                                                                                                                                                                                                                       | Amount |           |       |  |  |
| EFT15069 | 07/03/2025                        | TELSTRA                              | TELSTRA ACCOUNT #941548000 SUPPLY AND USAGE<br>FOR THE PERIOD 20/02/2025 TO 19/03/2025 + ADMIN,<br>MEDICAL PRACTICE, LAND CARE, LICENSING, POOL,<br>DEPOT, QCRC                                                                                                                                                                                   | \$     | 610.16    |       |  |  |
| EFT15070 | 07/03/2025                        | AUSTRALIAN TAXATION OFFICE           | JANUARY BAS RETURN                                                                                                                                                                                                                                                                                                                                | \$     | 43,120.00 |       |  |  |
| EFT15072 | 07/03/2025                        | BOB WADDELL & ASSOCIATES PTY LTD     | 2024/2025 RATES MANAGEMENT: 3.5HRS SERVICE<br>PROVIDED BY TARA (W/E: 28/02/2025) REMOVE PENALTY<br>INTEREST, CHANGE OF OWNERSHIP, PENSIONER<br>CLAIMS, INTRIM SCHEDULES<br>2024/2025 RATES MANAGEMENT: 2.25HRS SERVICE<br>PROVIDED BY TARA (W/E: 23/02/2025) RATES QUERIES<br>2024/2025 ASSISTANCE PROVIDED WITH RESOLVING<br>CONNECTIVITY ISSUES | \$     | 1,056.00  |       |  |  |
| EFT15073 | 07/03/2025                        | ROE TOURISM ASSOCIATION              | ROE TOURISM ASSOCIATION FULL MEMBERSHIP AND<br>CONTRIBUTION TO EXECUTIVE OFFICER POSITION +<br>2024/25                                                                                                                                                                                                                                            | \$     | 6,000.00  |       |  |  |
| EFT15074 | 07/03/2025                        | SANDY'S DESIGNS                      | SUPPLY AND INSTALL WINDOW TREATMENTS AT 14 REID<br>STREET                                                                                                                                                                                                                                                                                         | \$     | 6,231.50  |       |  |  |
| EFT15076 | 07/03/2025                        | QUAIRADING BOOK POST (2020)          | ADMIN POSTAGE & STATIONERY + FEBRUARY 2025                                                                                                                                                                                                                                                                                                        | \$     | 528.09    |       |  |  |
| EFT15077 | 07/03/2025                        | BRIAN KIMBER                         | SKELETON WEED REIMBURSEMENTS + VEHICLE COSTS,<br>COMMUNICATIONS AND OTHER EXPENDITURE + FEB<br>2025                                                                                                                                                                                                                                               | \$     | 511.26    | FULLY |  |  |
| EFT15078 | 07/03/2025                        | COMPLETE OFFICE SUPPLIES PTY LIMITED | PINK COPY PAPER, 3X STICKY NOTES, WEEKLY PLANNER,<br>MOUSE PAD X 2, PENS, STAPLE REMOVER, STAPLER,<br>MOUNTING TAPE, CORD CLIPS, AIRWICK DISPENSER, 3X<br>STICK NOTES, TISSUES, TOILET PAPER FOR DEPOT AND<br>ADMIN                                                                                                                               | \$     | 497.42    |       |  |  |
| EFT15079 | 07/03/2025                        | AMD AUDIT & ASSURANCE PTY LTD        | CONDUCT LRCI AUDIT FOR 2023+2024                                                                                                                                                                                                                                                                                                                  | \$     | 2,178.00  |       |  |  |
| EFT15080 | 07/03/2025                        | REWARD HOSPITALITY                   | COFFEE STICKS BLEND 43 NESCAFE 1000/CTN, CLASSIC<br>BATH TOWEL CHARCOAL 680X1370MM, CLASSIC BATH<br>TOWEL WHITE 600 X 1200MM + CARAVAN PARK                                                                                                                                                                                                       | \$     | 428.00    |       |  |  |