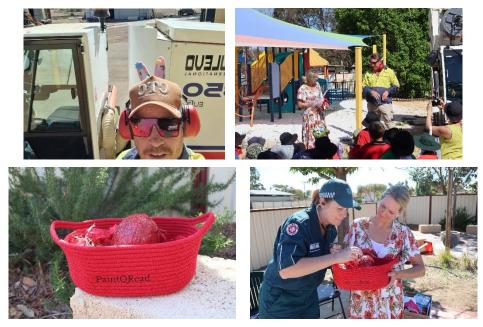

have also been renewed recently.

*Town Hall*: Following visitor feedback, the Shire has improved signage at the Town Hall Public Conveniences.



**Paint the Town REaD:** The Shire was asked to assist the *Paint Quairading REaD* programme with their special egg delivery. A naughty bunny left footprints in the street but luckily the Shire had the steetsweeper nearby to come and sweep them all up when we heard a *clunk* and found an egg in the hopper. Good thing St Johns volunteer Carol Dall was on hand to check it was still alive. The young children need to sing and read to it over the next few weeks of school holidays and hopefully it might eventually hatch. The programme will be running a regular session at the Community Building while junior sport is running on a Wednesday afternoon.



**Cemetery:** The Shire has purchased some second-hand hockey turf which we've repurposed at the Cemetery. Staff are really pleased with how their set-up is looking when mourners attend graveside burials, and the turf covers the shoring boards and sand pile (when it's possible to leave nearby) as well as a further section under the chairs and marquee. We received some lovely positive feedback following a recent burial on the appearance of the plot and the professionalism of our staff.

**Staff Movements:** Our employment advert period closed on Friday 11<sup>th</sup> April, so EMWS has begun the task of reading resumes and shortlisting candidates for interview. Advertising on SEEK comes at a cost but has definitely increased the number of applications, so we are confident that our staff