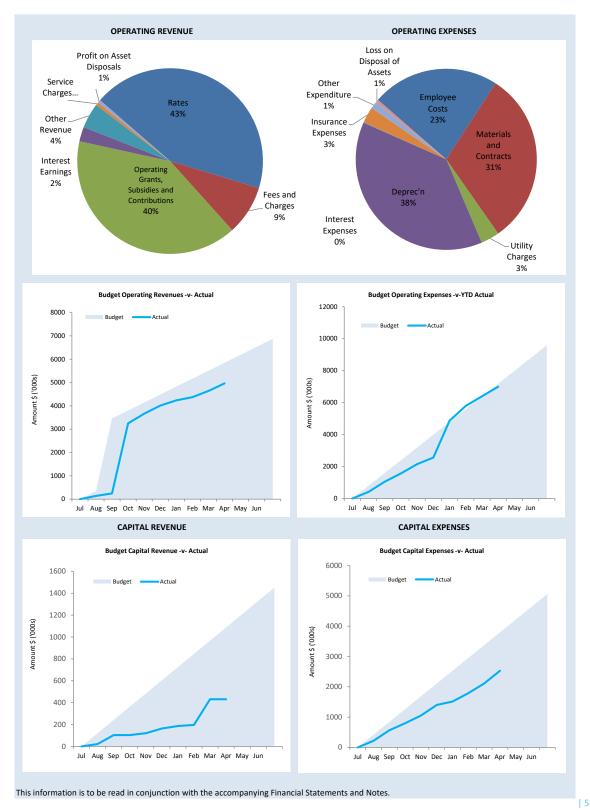

of a financial report in conformity with Australian Accounting Standards requires management to make judgements, estimates and assumptions that effect the application of policies and reported amounts of assets and liabilities, income and expenses. The estimates and associated assumptions are based on historical experience and various other factors that are believed to be reasonable under the circumstances; the results of which form the basis of making the judgements about carrying values of assets and liabilities that are not readily apparent from other sources. Actual results may differ from these estimates.

## ROUNDING OFF FIGURES

All figures shown in this statement are rounded to the nearest dollar.

# SHIRE OF QUAIRADING MONTHLY FINANCIAL REPORT FOR THE PERIOD ENDED 31 MARCH 2025





## SHIRE OF QUAIRADING KEY TERMS AND DESCRIPTIONS FOR THE PERIOD ENDED 31 MARCH 2025

# STATUTORY REPORTING PROGRAMS

| STATUTORY REPORTING PROGRAMS                                                                                                                                                                                                                                                                                               |
|----------------------------------------------------------------------------------------------------------------------------------------------------------------------------------------------------------------------------------------------------------------------------------------------------------------------------|
| ts encompass the following service orien