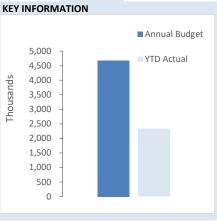

recognised at cost. Cost is determined as the fair value of the assets given as consideration plus costs incidental to the acquisition. For assets acquired at no cost or for nominal consideration, cost is determined as fair value at the date of acquisition. The cost of non-current assets constructed by the local government includes the cost of all materials used in the construction, direct labour on the project and an appropriate proportion of variable and fixed overhead. Certain asset classes may be revalued on a regular basis such that the carrying values are not materially different from fair value. Assets carried at fair value are to be revalued with sufficient regularity to ensure the carrying amount does not differ materially from that determined using fair value at reporting date.



| Acquisitions         | Annual Budget | YTD Actual | % Spent    |
|----------------------|---------------|------------|------------|
|                      | \$4.68 M      | \$2.33 M   | 50%        |
| <b>Capital Grant</b> | Annual Budget | YTD Actual | % Received |
|                      | \$2.07 M      | \$.61 M    | 30%        |

# INVESTING ACTIVITIES NOTE 8 CAPITAL ACQUISITIONS

Capital Expenditure Total Level of Completion Indicators

| - |
|---|
|   |
|   |
|   |
|   |

Percentage YTD Actual to Annual Budget Expenditure over budget highlighted in red.

| tion 📶 | Level of completion indicator, please see table at the top of this note for     | further detail.    |                  |                    | Adopted                 | Ame                     | ended                 |