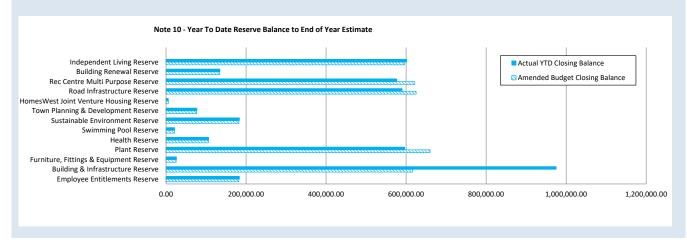

,029.96   | 3,479.00   | 4,620.29   | 0.00         | 0.00         | 0.00                 | 0.00                    | 133,508.96     | 134,650.25             |
| Independent Living Reserve              | 580,666.81   | 15,536.00  | 20,632.49  | 0.00         | 0.00         | 0.00                 | 0.00                    | 596,202.81     | 601,299.30             |
|                                         |              |            |            |              |              |                      |                         |                |                        |
|                                         | 4,111,639.03 | 110,000.00 | 147,529.78 | 160,452.00   | 0.00         | (530,000.00)         | (180,000.00)            | 3,852,091.03   | 4,079,168.81           |

**KEY INFORMATION** 



NOTES TO THE STATEMENT OF FINANCIAL ACTIVITY

FOR THE PERIOD ENDED 31 MARCH 2025

# OPERATING ACTIVITIES NOTE 11 OTHER CURRENT LIABILITIES

| Other Current Liabilities                                            | Note      | Opening<br>Balance<br>1 Jul 2024 | Liability<br>Increase | Liability<br>Reduction | Closing<br>Balance<br>31 Mar 2025 |
|----------------------------------------------------------------------|-----------|----------------------------------|-----------------------|------------------------|-----------------------------------|
|                                                                      |           | \$                               | \$                    | \$                     | \$                                |
| Other Liabilities