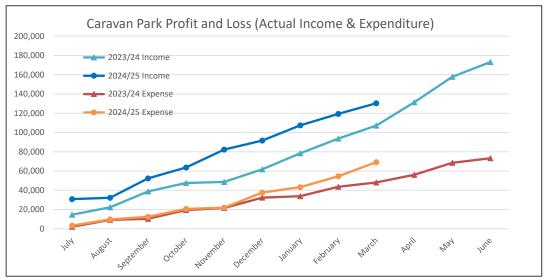

# COMMENT

The payment listing for March 2025 are included in Attachment (i)

|          | (i) List of Accounts - March 2025 |                                      |                                                                                                                                                                                                                                                                                                                                                   |        |           |       |  |  |
|----------|-----------------------------------|--------------------------------------|---------------------------------------------------------------------------------------------------------------------------------------------------------------------------------------------------------------------------------------------------------------------------------------------------------------------------------------------------|--------|-----------|-------|--|--|
| Chq/EFT  | Date                              | Name                                 | Description                                                                                                                                                                                                                                                                                                                                       | Amount |           |       |  |  |
| EFT15069 | 07/03/2025                        | TELSTRA                              | TELSTRA ACCOUNT #941548000 SUPPLY AND USAGE<br>FOR THE PERIOD 20/02/2025 TO 19/03/2025 + ADMIN,<br>MEDICAL PRACTICE, LAND CARE, LICENSING, POOL,<br>DEPOT, QCRC                                                                                                                                                                                   | \$     | 610.16    |       |  |  |
| EFT15070 | 07/03/2025                        | AUSTRALIAN TAXATION OFFICE           | JANUARY BAS RETURN                                                                                                                                                                                                                                                                                                                                | \$     | 43,120.00 |       |  |  |
| EFT15072 | 07/03/2025                        | BOB WADDELL & ASSOCIATES PTY LTD     | 2024/2025 RATES MANAGEMENT: 3.5HRS SERVICE<br>PROVIDED BY TARA (W/E: 28/02/2025) REMOVE PENALTY<br>INTEREST, CHANGE OF OWNERSHIP, PENSIONER<br>CLAIMS, INTRIM SCHEDULES<br>2024/2025 RATES MANAGEMENT: 2.25HRS SERVICE<br>PROVIDED BY TARA (W/E: 23/02/2025) RATES QUERIES<br>2024/2025 ASSISTANCE PROVIDED WITH RESOLVING<br>CONNECTIVITY ISSUES | \$     | 1,056.00  |       |  |  |
| EFT15073 | 07/03/2025                        | ROE TOURISM ASSOCIATION              | ROE TOURISM ASSOCIATION FULL MEMBERSHIP AND<br>CONTRIBUTION TO EXECUTIVE OFFICER POSITION +<br>2024/25                                                                                                                                                                                                                                            | \$     | 6,000.00  |       |  |  |
| EFT15074 | 07/03/2025                        | SANDY'S DESIGNS                      | SUPPLY AND INSTALL WINDOW TREATMENTS AT 14 REID<br>STREET                                                                                                                                                                                                                                                                                         | \$     | 6,231.50  |       |  |  |
| EFT15076 | 07/03/2025                        | QUAIRADING BOOK POST (2020)          | ADMIN POSTAGE & STATIONERY + FEBRUARY 2025                                                                                                                                                                                                                                                                                                        | \$     | 528.09    |       |  |  |
| EFT15077 | 07/03/2025                        | BRIAN KIMBER                         | SKELETON WEED REIMBURSEMENTS + VEHICLE COSTS,<br>COMMUNICATIONS AND OTHER EXPENDITURE + FEB<br>2025                                                                                                                                                                                                                                               | \$     | 511.26    | FULLY |  |  |
| EFT15078 | 07/03/2025                        | COMPLETE OFFICE SUPPLIES PTY LIMITED | PINK COPY PAPER, 3X STICKY NOTES, WEEKLY PLANNER,<br>MOUSE PAD X 2, PENS, STAPLE REMOVER, STAPLER,<br>MOUNTING TAPE, CORD CLIPS, AIRWICK DISPENSER, 3X<br>STICK NOTES, TISSUES, TOILET PAPER FOR DEPOT AND<br>ADMIN                                                                                                                               | \$     | 497.42    |       |  |  |
| EFT15079 | 07/03/2025                        | AMD AUDIT & ASSURANCE PTY LTD        | CONDUCT LRCI AUDIT FOR 2023+2024                                                                                                                                                                                                                                                                                                                  | \$     | 2,178.00  |       |  |  |
| EFT15080 | 07/03/2025                        | REWARD HOSPITALITY                   | COFFEE STICKS BLEND 43 NESCAFE 1000/CTN, CLASSIC<br>BATH TOWEL CHARCOAL 680X1370MM, CLASSIC BATH<br>TOWEL WHITE 600 X 1200MM + CARAVAN PARK                                                                                                                                                                                                       | \$     | 428.00    |       |  |  |