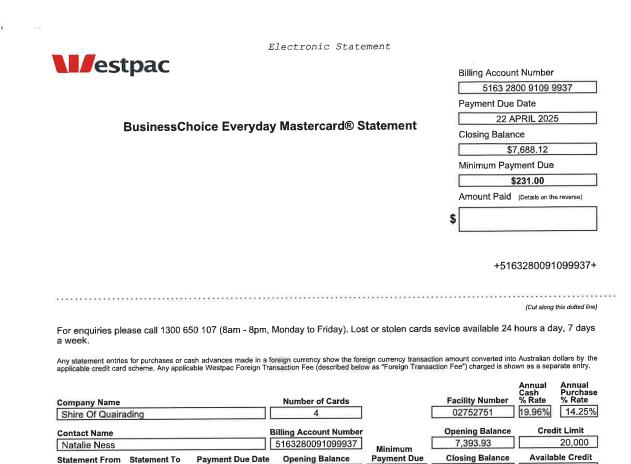

# OFFICER RECOMMENDATION

That Council note the following:

- 1. That schedule of accounts for March 2025 covering EFT 15069 to EFT 15167, municipal vouchers 24029 24030 and DD17463.2 to DD17622.1 totalling \$485,202.46 be received (Attachment i);
- 2. That police licensing payments for the month of March 2025 totalling \$27,845.15 be received (Attachment ii); and
- 3. That fund transfers to the corporate credit card for March 2025 totalling \$7,688.12 be received (Attachment iii); and
- 4. That net payroll payments for the month of March 2025 totalled \$125,750.97;