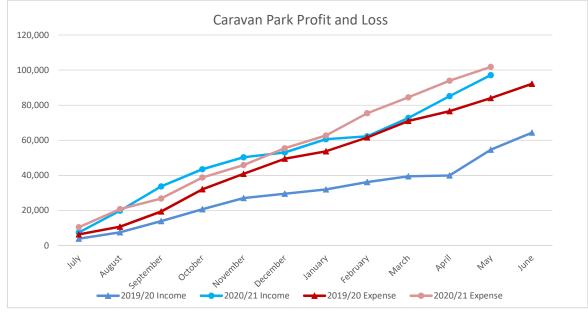

#### **COMMENT**

The Monthly Financial Statements have been updated based on the current Moore Australia Monthly Reporting Template. They now also include the Fund Balances Report and the Variation Report, which were previously separate items.

The Model Template has been updated to include profit and loss statements for the Caravan Park. The Statements can continue to be updated and customised to include relevant information for Council and Staff and to work with improved Management Accounting practices.