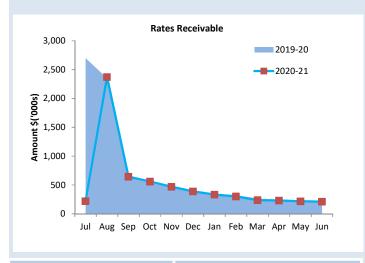

# 9.2 Financial Information-Statements of Income and Expenditure for the Period Ending - 31st May 2021

| <b>Meeting Date</b>    | 24 <sup>th</sup> June 2021            |
|------------------------|---------------------------------------|
| Responsible Officer    | CEO Graeme Fardon                     |
| Reporting Officer      | EMCS Nathan Gilfellon                 |
| Attachments            | (i) Financial Statements for May 2021 |
| Owner/Applicant        | Shire of Quairading                   |
| Disclosure of Interest | Nil                                   |

#### **IN BRIEF**

- Monthly Financial Statements for the period ending 31st May 2021 attached.
- Monthly Financial Statements have been updated based on the Moore Australia's Monthly Statements Model.
- The Monthly Financial Statements report include the Fund Balances Report and the Variance Report.

The regulation requires the local government to prepare each month a statement of financial activity as per attachment. This statement is intended to report on the sources and application of funds highlighting variances to budget for the month in question.