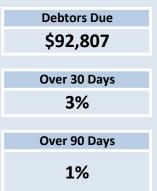

# 9.2 Financial Information-Statements of Income and Expenditure for the Period Ending - 31st May 2021

| <b>Meeting Date</b>    | 24 <sup>th</sup> June 2021            |
|------------------------|---------------------------------------|
| Responsible Officer    | CEO Graeme Fardon                     |
| Reporting Officer      | EMCS Nathan Gilfellon                 |
| Attachments            | (i) Financial Statements for May 2021 |
| Owner/Applicant        | Shire of Quairading                   |
| Disclosure of Interest | Nil                                   |

#### **IN BRIEF**

- Monthly Financial Statements for the period ending 31st May 2021 attached.
- Monthly Financial Statements have been updated based on the Moore Australia's Monthly Statements Model.
- The Monthly Financial Statements report include the Fund Balances Report and the Variance Report.

The regulation requires the local government to prepare each month a statement of financial activity as per attachment. This statement is intended to report on the sources and application of funds highlighting variances to budget for the month in question.