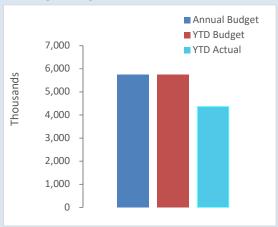

# 9.2 Financial Information-Statements of Income and Expenditure for the Period Ending - 31st May 2021

| <b>Meeting Date</b>    | 24 <sup>th</sup> June 2021            |
|------------------------|---------------------------------------|
| Responsible Officer    | CEO Graeme Fardon                     |
| Reporting Officer      | EMCS Nathan Gilfellon                 |
| Attachments            | (i) Financial Statements for May 2021 |
| Owner/Applicant        | Shire of Quairading                   |
| Disclosure of Interest | Nil                                   |

#### **IN BRIEF**

- Monthly Financial Statements for the period ending 31st May 2021 attached.
- Monthly Financial Statements have been updated based on the Moore Australia's Monthly Statements Model.
- The Monthly Financial Statements report include the Fund Balances Report and the Variance Report.

The regulation requires the local government to prepare each month a statement of financial activity as per attachment. This statement is intended to report on the sources and application of funds highlighting variances to budget for the month in question.