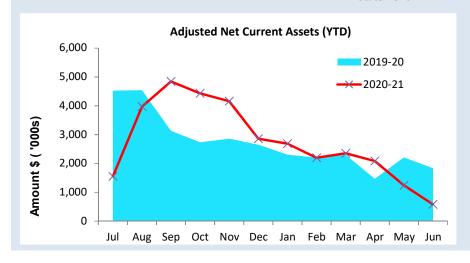

# 9.2 Financial Information-Statements of Income and Expenditure for the Period Ending - 31st May 2021

| <b>Meeting Date</b>    | 24 <sup>th</sup> June 2021            |
|------------------------|---------------------------------------|
| Responsible Officer    | CEO Graeme Fardon                     |
| Reporting Officer      | EMCS Nathan Gilfellon                 |
| Attachments            | (i) Financial Statements for May 2021 |
| Owner/Applicant        | Shire of Quairading                   |
| Disclosure of Interest | Nil                                   |

#### **IN BRIEF**

- Monthly Financial Statements for the period ending 31st May 2021 attached.
- Monthly Financial Statements have been updated based on the Moore Australia's Monthly Statements Model.
- The Monthly Financial Statements report include the Fund Balances Report and the Variance Report.

The regulation requires the local government to prepare each month a statement of financial activity as per attachment. This statement is intended to report on the sources and application of funds highlighting variances to budget for the month in question.