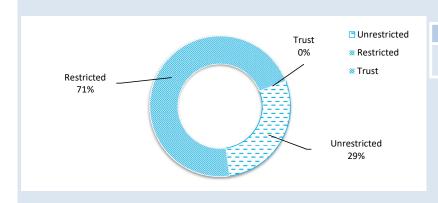

# 9.2 Financial Information-Statements of Income and Expenditure for the Period Ending - 31st May 2021

| <b>Meeting Date</b>    | 24 <sup>th</sup> June 2021            |
|------------------------|---------------------------------------|
| Responsible Officer    | CEO Graeme Fardon                     |
| Reporting Officer      | EMCS Nathan Gilfellon                 |
| Attachments            | (i) Financial Statements for May 2021 |
| Owner/Applicant        | Shire of Quairading                   |
| Disclosure of Interest | Nil                                   |

#### **IN BRIEF**

- Monthly Financial Statements for the period ending 31st May 2021 attached.
- Monthly Financial Statements have been updated based on the Moore Australia's Monthly Statements Model.
- The Monthly Financial Statements report include the Fund Balances Report and the Variance Report.

The regulation requires the local government to prepare each month a statement of financial activity as per attachment. This statement is intended to report on the sources and application of funds highlighting variances to budget for the month in question.