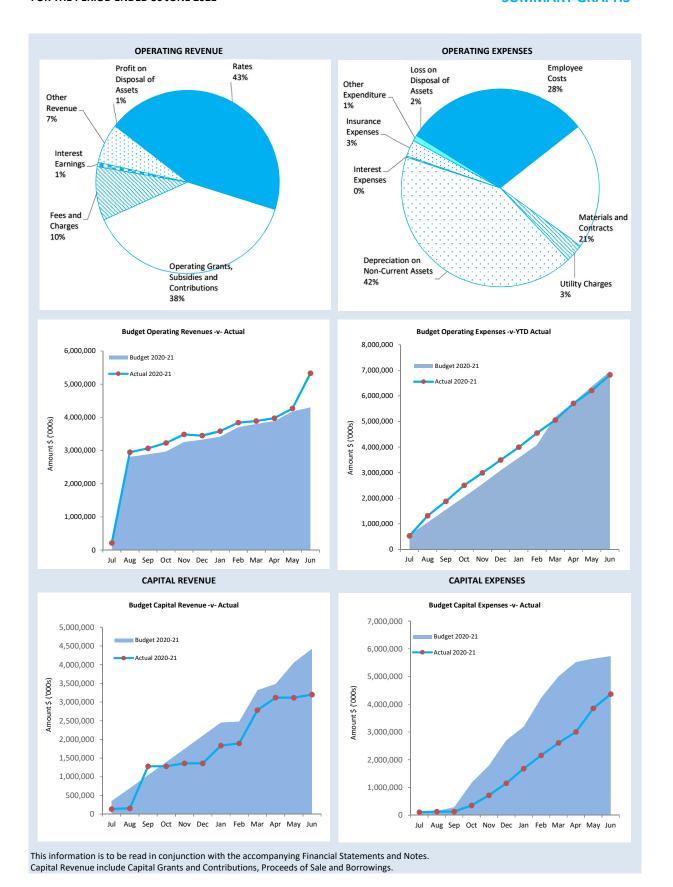

# 9.2 Financial Information-Statements of Income and Expenditure for the Period Ending - 31st May 2021

| <b>Meeting Date</b>    | 24 <sup>th</sup> June 2021            |
|------------------------|---------------------------------------|
| Responsible Officer    | CEO Graeme Fardon                     |
| Reporting Officer      | EMCS Nathan Gilfellon                 |
| Attachments            | (i) Financial Statements for May 2021 |
| Owner/Applicant        | Shire of Quairading                   |
| Disclosure of Interest | Nil                                   |

#### **IN BRIEF**

- Monthly Financial Statements for the period ending 31st May 2021 attached.
- Monthly Financial Statements have been updated based on the Moore Australia's Monthly Statements Model.
- The Monthly Financial Statements report include the Fund Balances Report and the Variance Report.

The regulation requires the local government to prepare each month a statement of financial activity as per attachment. This statement is intended to report on the sources and application of funds highlighting variances to budget for the month in question.