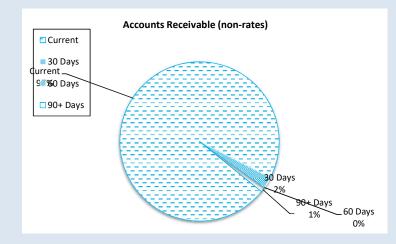

# 9.2 Financial Information-Statements of Income and Expenditure for the Period Ending - 31st May 2021

| <b>Meeting Date</b>    | 24 <sup>th</sup> June 2021            |
|------------------------|---------------------------------------|
| Responsible Officer    | CEO Graeme Fardon                     |
| Reporting Officer      | EMCS Nathan Gilfellon                 |
| Attachments            | (i) Financial Statements for May 2021 |
| Owner/Applicant        | Shire of Quairading                   |
| Disclosure of Interest | Nil                                   |

#### **IN BRIEF**

- Monthly Financial Statements for the period ending 31st May 2021 attached.
- Monthly Financial Statements have been updated based on the Moore Australia's Monthly Statements Model.
- The Monthly Financial Statements report include the Fund Balances Report and the Variance Report.

The regulation requires the local government to prepare each month a statement of financial activity as per attachment. This statement is intended to report on the sources and application of funds highlighting variances to budget for the month in question.