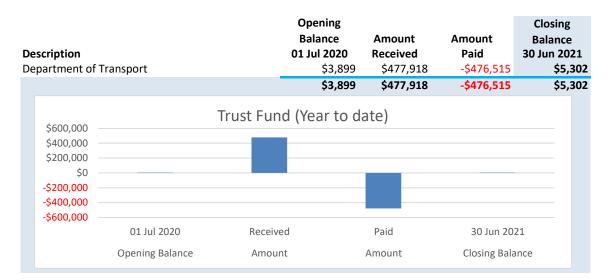

#### **COMMENT**

The Monthly Financial Statements have been updated based on the current Moore Australia Monthly Reporting Template. They now also include the Fund Balances Report and the Variation Report, which were previously separate items.

The Model Template has been updated to include profit and loss statements for the Caravan Park. The Statements can continue to be updated and customised to include relevant information for Council and Staff and to work with improved Management Accounting practices.