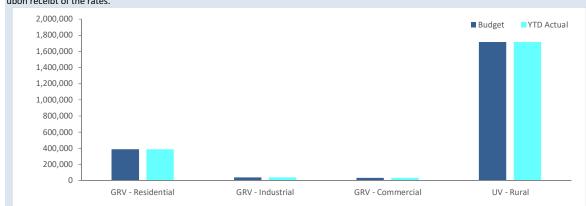

# 9.2 Financial Information-Statements of Income and Expenditure for the Period Ending - 31st May 2021

| <b>Meeting Date</b>    | 24 <sup>th</sup> June 2021            |
|------------------------|---------------------------------------|
| Responsible Officer    | CEO Graeme Fardon                     |
| Reporting Officer      | EMCS Nathan Gilfellon                 |
| Attachments            | (i) Financial Statements for May 2021 |
| Owner/Applicant        | Shire of Quairading                   |
| Disclosure of Interest | Nil                                   |

#### **IN BRIEF**

- Monthly Financial Statements for the period ending 31st May 2021 attached.
- Monthly Financial Statements have been updated based on the Moore Australia's Monthly Statements Model.
- The Monthly Financial Statements report include the Fund Balances Report and the Variance Report.

The regulation requires the local government to prepare each month a statement of financial activity as per attachment. This statement is intended to report on the sources and application of funds highlighting variances to budget for the month in question.