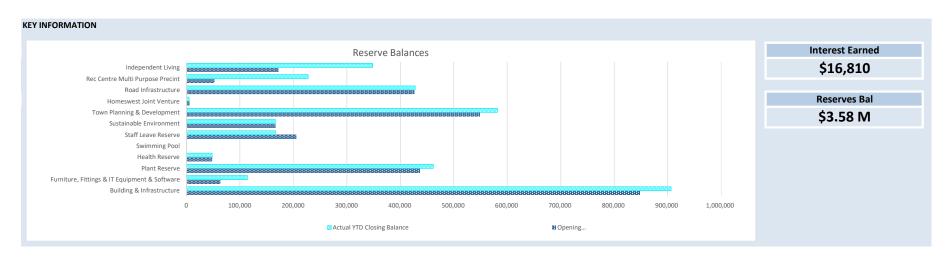

#### **COMMENT**

The Monthly Financial Statements have been updated based on the current Moore Australia Monthly Reporting Template. They now also include the Fund Balances Report and the Variation Report, which were previously separate items.

The Model Template has been updated to include profit and loss statements for the Caravan Park. The Statements can continue to be updated and customised to include relevant information for Council and Staff and to work with improved Management Accounting practices.