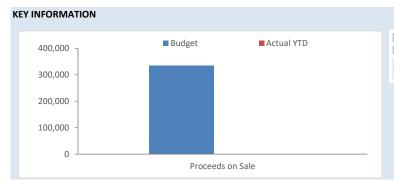

|          |        |        |
| 2Q465  | Holden Colorado 4X4 Crew Cab     | 16,764   | 13,500   |        | (3,264)  | 0        | 0        |        |        |
| Q5122  | 2012 Ud Nissan Truck             | 67,720   | 110,000  | 42,280 |          | 0        | 0        |        |        |
| 2Q661  | Mitsubishi Triton Glx Cc Man     | 14,906   | 13,000   |        | (1,906)  |          |          |        |        |
| 6Q190  | Isuzu Dmax 4X4 Ute               | 29,698   | 30,000   | 302    |          | 0        | 0        |        |        |
| P272   | 2013 Ud Nissan Cw26 380 Truck    | 124,993  | 110,000  |        | (14,993) | 0        | 0        |        |        |
|        |                                  | 367,777  | 335,000  | 42,582 | (75,359) | 0        | 0        | 0      |        |



| Proceed   | s on Sale  |    |
|-----------|------------|----|
| Budget    | YTD Actual | %  |
| \$335,000 | \$0        | 0% |
|           |            |    |
|           |            |    |
|           |            |    |
|           |            |    |

# INVESTING ACTIVITIES NOTE 8 CAPITAL ACQUISITIONS

|                                                                                             | Adouted                     | Amen          | nded             |                     |                                        |
|---------------------------------------------------------------------------------------------|-----------------------------|---------------|------------------|---------------------|----------------------------------------|
| Capital Acquisitions