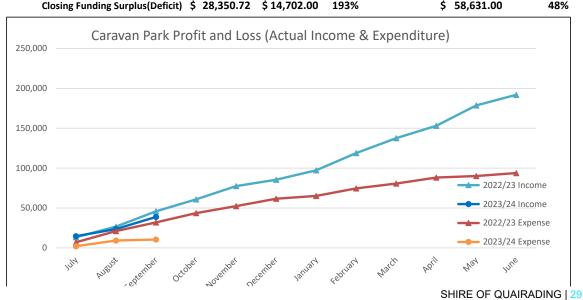

1,111.00   | \$                         | 1,111.00   | 27%                   |
| Units Total                            |                       | \$         | 662.38    | \$<br>2,660.00        | 25%          | \$                          | 10,665.00  | \$                         | 10,665.00  | 6%                    |
| TOTAL EXPENDITURE                      |                       | \$         | 10,480.81 | \$<br>32,779.00       | 32%          | \$                          | 131,369.00 | \$                         | 131,369.00 | 8%                    |
| Closing Funding Surplu                 | us(Deficit)           | \$         | 28,350.72 | \$<br>14,702.00       | 193%         |                             |            | \$                         | 58,631.00  | 48%                   |



11.3 ICT Strategic Plan 2022-2025

Responsible Officer Natalie Ness, Acting Chief Executive Officer

**Reporting Officer** Tricia Brown, Executive Manager, Corporate Services

Attachments 1. Shire of Quairading ICT Strategic Plan 2022-2025 🗓 🖺

Voting Requirements Absolute Majority

Disclosure of Interest Reporting Officer: Nil

Responsible Officer: Nil

**RESOLUTION: OCM 099-23/24** 

Moved: Cr JR Hippisley Seconded: Cr JC Hayes

That Council adopt the ICT Strategic Plan 2022-2025

<u>FOR:</u> Crs PD Smith, TJ Stacey, BR Cowcill, JC Hayes, JN Haythornthwaite and JR Hippisley

AGAINST: Nil

**CARRIED BY ABSOLUTE MAJORITY 6/0** 

#### **IN BRIEF**

On 29 March 2023, the Auditor General tabled a report in Parliament on the Information Systems Audit – Local Government 2021-2022. In this rep