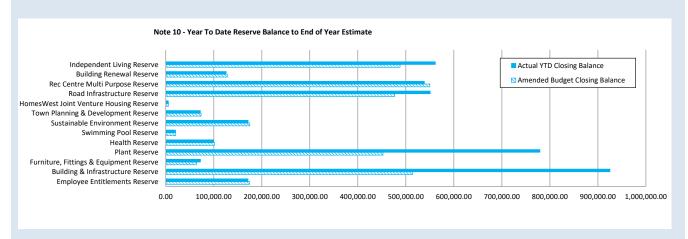

561,503.90   | 11,660.00 | 0.00     | 0.00         | 0.00         | (85,150.00)    | 0.00                    | 488,013.90            | 561,503.90             |
|                                         |              |           |          |              |              |                |                         |                       |                        |
|                                         | 4,093,438.88 | 85,000.00 | 0.00     | 135,000.00   | 0.00         | (1,088,825.00) | 0.00                    | 3,224,613.88          | 4,093,438.88           |
|                                         |              |           |          |              |              |                |                         |                       |                        |

#### **KEY INFORMATION**



| 22

## OPERATING ACTIVITIES NOTE 11 OTHER CURRENT LIABILITIES

| Other Current Liabilities                                                             | Note      | Opening<br>Balance<br>1 Jul 2023 | Liability<br>Increase | Liability<br>Reduction | Closing<br>Balance<br>30 Sep 2023 |
|---------------------------------------------------------------------------------------|-----------|----------------------------------|-----------------------|------------------------|-----------------------------------|
|                                                                                       |           | \$                               | \$                    | \$                     | \$                                |
| Other Liabilities