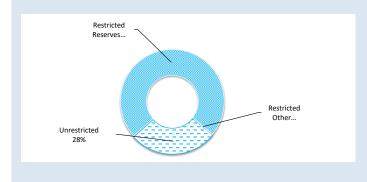

nd, cash at bank, deposits available on demand with banks and other short term highly liquid investments that are readily convertible to known amounts of cash and which are subject to an insignificant risk of changes in value and bank overdrafts. Bank overdrafts are reported as short term borrowings in current liabilities in the statement of financial position.

#### **KEY INFORMATION**

Cash and cash equivalents include cash on hand, cash at bank, deposits available on demand with banks and other short term highly liquid investments that are readily convertible to known amounts of cash and which are subject to an insignificant risk of changes in value and bank overdrafts. Bank overdrafts are reported as short term borrowings in current liabilities in the statement of financial position.



| Total Cash | Restricted |
|------------|------------|
| \$5.65 M   | \$4.09 M   |

| 12

Item 11.2 - Attachment 1

## OPERATING ACTIVITIES NOTE 3 RECEIVABLES

| Receivables - Rates & Rubbish  | 30 June 2023 | 30 Sep 23 |
|--------------------------------|--------------|-----------|
|                                | \$           | \$        |
| Opening Arrears Previous Years | 206,403      | 282,891   |
| Levied this year               | 2,612,016    | 2,763,893 |
| Less Collections to date       | (2,535,528)  | (778,848) |
| Equals Current Outstanding     | 282,891      | 2,267,936 |
|                                |              |           |
|                                | 282,891      | 2,267,936 |
| % Collected                    | 89.96%       | 25.56%    |

#### **KEY INFOR