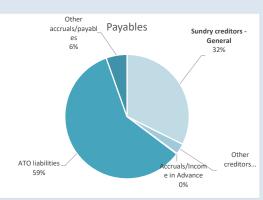

|          | 326,238  |
| Other accruals/payables                            |         |         |         |          | 29,863   |
| Total Payables General Outstanding                 |         |         |         |          | 519,487  |
| Amounts shown above include GST (where applicable) |         |         |         |          |          |

#### **KEY INFORMATION**

Trade and other payables represent liabilities for goods and services provided to the Shire that are unpaid and arise when the Shire becomes obliged to make future payments in respect of the purchase of these goods and services. The amounts are unsecured, are recognised as a current liability and are normally paid within 30 days of recognition.



**Creditors Due \$519,487** 

Over 30 Days 100%

Over 90 Days

99.2%





| 15

Item 11.2 - Attachment 1

SHIRE OF QUAIRADING

NOTES TO THE STATEMENT OF FINANCIAL ACTIVITY

FOR THE PERIOD ENDED 30 SEPTEMBER 2023

## OPERATING ACTIVITIES NOTE 6 RATE REVENUE

|                           |          |                   | _           |           | Bud     | get  |   |           |           | YTD Ac  | tual  |           |
|---------------------------|----------|-------------------|-------------|-----------|---------|------|---|-----------|-----------|---------|-------|-----------|
|                           |          | Number of         | Rateable    | Rate      | Interim | Back |   | Total     | Rate      | Interim | Back  | Total     |
| RATE TYPE                 | Rate in  | <b>Properties</b> | Value       | Revenue   | Rate    | Rate |   | Revenue   | Revenue