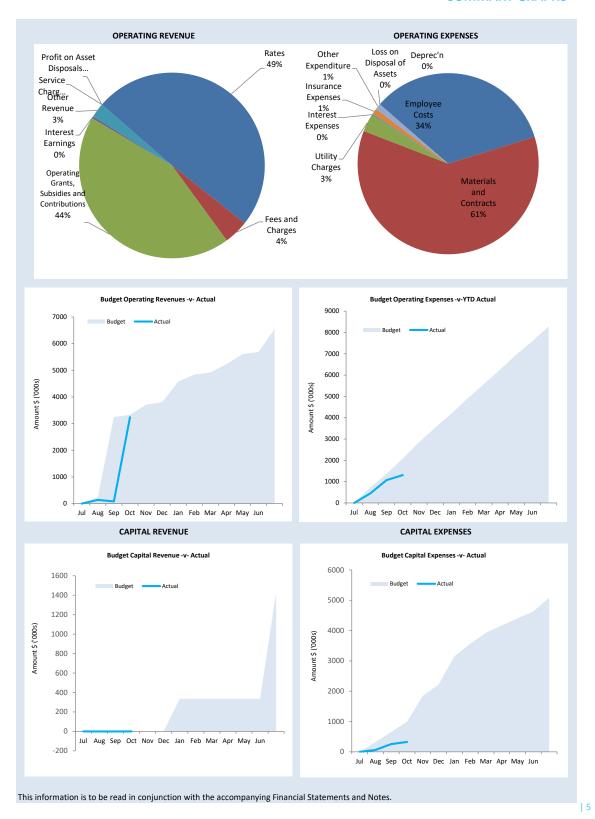

with Australian Accounting Standards requires management to make judgements, estimates and assumptions that effect the application of policies and reported amounts of assets and liabilities, income and expenses. The estimates and associated assumptions are based on historical experience and various other factors that are believed to be reasonable under the circumstances; the results of which form the basis of making the judgements about carrying values of assets and liabilities that are not readily apparent from other sources. Actual results may differ from these estimates.

#### ROUNDING OFF FIGURES

All figures shown in this statement are rounded to the nearest dollar.

| 4

### SHIRE OF QUAIRADING MONTHLY FINANCIAL REPORT FOR THE PERIOD ENDED 30 SEPTEMBER 2023

#### **SUMMARY GRAPHS**



#### SHIRE OF QUAIRADING **KEY TERMS AND DESCRIPTIONS**

#### FOR THE PERIOD ENDED 30 SEPTEMBER 2023

#### STATUTORY REPORTING PROGRAMS

Shire operations as disclosed in these financial statements encompass the following service orientated activities/programs.

#### **ACTIVITIES**

#### **GOVERNANCE**

allocation of scarce resources.

To provide a decision making process for the efficient The Governance function accumulates the costs of Members expenses and other costs of Council that relate to the tasks of assisting councillors and the Ratepayers on matters which do not concern specific  $Council \ services, \ being \ election \ costs; \ allowances \ and \ expenses \ of \ members; \ policy \ and \ training \ and$ audit fees.

#### **GENERAL PURPOSEFUNDING**

To collect revenue to allow