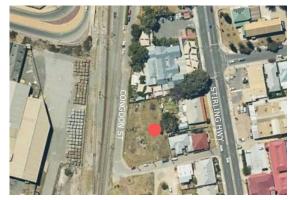

St Patrick's Community Support Centre will be the CHP for our first homes in North Fremantle.

#### NORTH FREMANTLE

Our North Fremantle site is ideally located in close walking distance to the local shopping village and the North Fremantle train station (one train stop to Fremantle town centre)

#### **KEY STATS**

- Address: Lots 5 and 6 Congdon Street, North Fremantle
- Total Project Cost: \$2.9m.
- Land Area: 2,000m2
- Land owner: Perth Transport Authority
- No. of Houses: 18 single occupant units
- · Zoning: Railways Reserve
- Lease Term: 10 years at peppercorn rent with rollover
- Planning Approval: Approved
- Construction: Fully funded
- Community Housing Provider: St Patrick's
   Community Support Centre