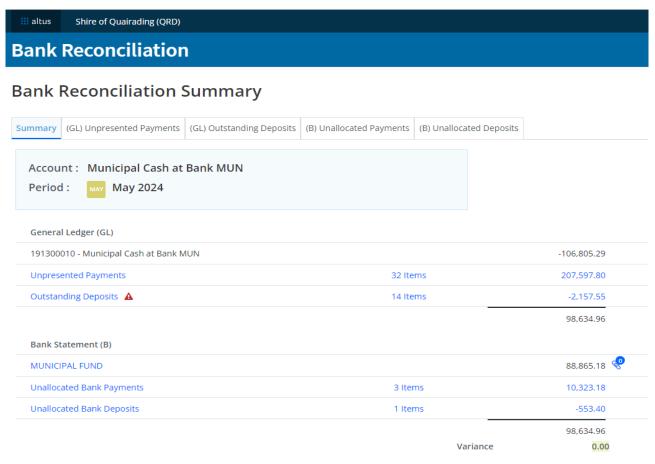

### ITEM 11 MATTERS FOR CONSIDERATION – FINANCE & AUDIT

| 11.1 Monthly Financial Statements - May 2024 |                                                            |  |
|----------------------------------------------|------------------------------------------------------------|--|
| Responsible Officer                          | Natalie Ness, Chief Executive Officer                      |  |
| Reporting Officer                            | Tricia Brown, Executive Manager, Corporate Services        |  |
| Attachments                                  | 1. Attachment (i) Monthly Financial Statement May 2024 🕹 🛣 |  |
| Voting Requirements                          | Simple Majority                                            |  |
| Disclosure of Interest                       | Reporting Officer: Nil                                     |  |
|                                              | Responsible Officer: Nil                                   |  |

### **IN BRIEF**

- Monthly financial statements for the period ending 31 May 2024 attached
- Depreciation has been calculated for the months of July 2023 to May 2024.
- Admin Allocations have been run for the months of July 2023 to May 2024.