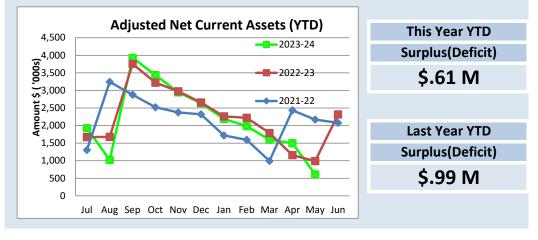

### ITEM 11 MATTERS FOR CONSIDERATION – FINANCE & AUDIT

| 11.1 Monthly Financial Statements - May 2024 |                                                            |  |
|----------------------------------------------|------------------------------------------------------------|--|
| Responsible Officer                          | Natalie Ness, Chief Executive Officer                      |  |
| Reporting Officer                            | Tricia Brown, Executive Manager, Corporate Services        |  |
| Attachments                                  | 1. Attachment (i) Monthly Financial Statement May 2024 🕹 🛣 |  |
| Voting Requirements                          | Simple Majority                                            |  |
| Disclosure of Interest                       | Reporting Officer: Nil                                     |  |
|                                              | Responsible Officer: Nil                                   |  |

### **IN BRIEF**

- Monthly financial statements for the period ending 31 May 2024 attached
- Depreciation has been calculated for the months of July 2023 to May 2024.
- Admin Allocations have been run for the months of July 2023 to May 2024.