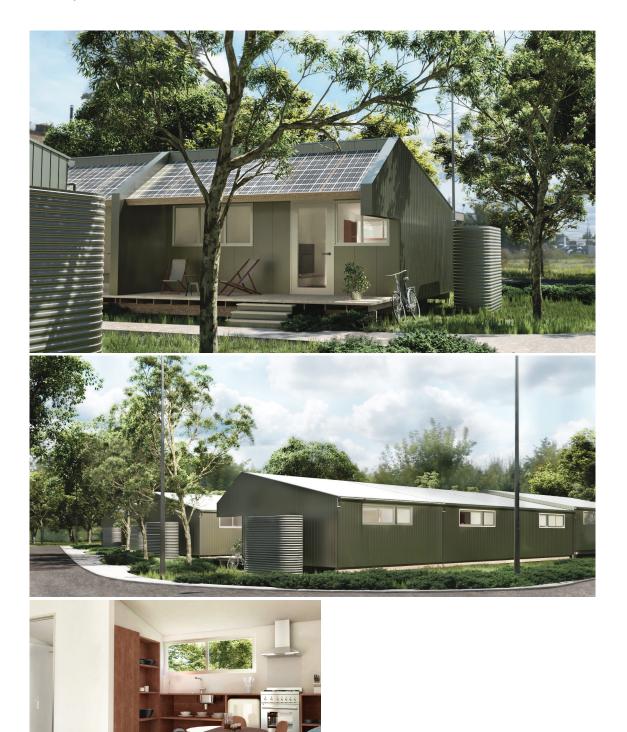

"My Home" uses a Public Private Partnership (PPP) model to reduce the cost of housing so more homes can be provided. The "My Home" model deploys cost-efficient prefabricated housing on small sites across Perth and regional areas. The proposed Quairading development will be modelled on a similar design to the "My Home" Albany development.

#### House Concept Design

The "My Home" house concept design demonstrates that high quality construction, thermal comfort and energy efficiency are achievable in compact, low-cost housing. The base housing unit can be adapted to suit the needs of specific occupant groups. Fundamental to the design is:

- Response to context the houses will be sympathetic to the appearance of surrounding houses
- 31m2 house footprint with bed, living, bathroom, and kitchen spaces plus verandah
- Shared facilities on site outdoor living spaces, storage, vegetable gardens, car parking
- Flat pack prefabricated timber panel system demountable so houses can be moved to another site if necessary
- Time efficient building schedule use of prefabricated, lightweight domestic construction
- Low maintenance easy to clean with robust materials and fittings
- Secure lock-up with own key a sense of "My Home" is important to tenants
- House fit out- basic furniture, homewares and electrical appliances.