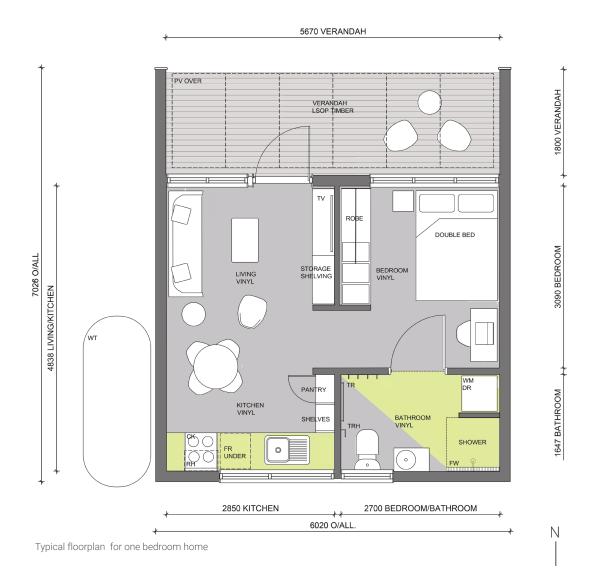

including washing machine, fridge, cooker and microwave. This is co-ordinated by Rotary WA.
- The base housing unit can be adapted to suit the needs of specific occupant groups such as single parent with a child/children. Cost will vary accordingly.

#### DESIGN INTEGRITY

- Passivhaus principles
  - ✓ insulation
    - ✓ airtightness membranes
    - ✓ double glazing
    - minimise thermal bridging
    - fresh air exchange system
- Livable Homes WA Gold Standard = Universal Access
- Locally sourced timber products and local fabrication
- North facing winter solar access
- Solar PV panels with future battery connection
- Rainwater tanks

Homes for the most disadvantaged people in our community should be given the same care and consideration as a big budget luxury home.

## "My Home" houses



## "My Home" houses



Typical floorplan for two bedroom home

A proven model

#### MELBOURNE

In early 2019, six tenants with a chronic experience of homelessness moved into the first six homes of the Harris Transportable Housing Project in Melbourne's inner west. The project has since completed 57 homes on nine parcels of vacant VicRoads land in Footscray and Maidstone. Other sites are now being developed.

The project is a partnership between Launch Housing and philanthropists Geoff and Brad Harris, of Harris Capital, with additional funding from the Victorian Property Fund. VicRoads has leased the land to the Department of Health and Human Services (DHHS) on a peppercorn lease of \$1 per year. DHHS has then subleased the land to Launch Housing.

This project demonstrates how unused g