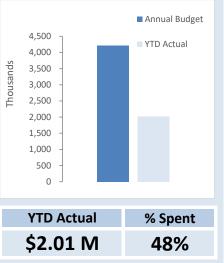

### ITEM 11 MATTERS FOR CONSIDERATION – FINANCE & AUDIT

| 11.1 Monthly Financial Statements - May 2024 |                                                            |  |
|----------------------------------------------|------------------------------------------------------------|--|
| Responsible Officer                          | Natalie Ness, Chief Executive Officer                      |  |
| Reporting Officer                            | Tricia Brown, Executive Manager, Corporate Services        |  |
| Attachments                                  | 1. Attachment (i) Monthly Financial Statement May 2024 🕹 🛣 |  |
| Voting Requirements                          | Simple Majority                                            |  |
| Disclosure of Interest                       | Reporting Officer: Nil                                     |  |
|                                              | Responsible Officer: Nil                                   |  |

### OFFICER RECOMMENDATION

That Council receive the monthly Financial Statements for the periods ending:

- 31 May 2024 - Attachment (i)

### **IN BRIEF**

- Monthly financial statements for the period ending 31 May 2024 attached
- Depreciation has been calculated for the months of July 2023 to May 2024.
- Admin Allocations have been run for the months of July 2023 to May 2024.