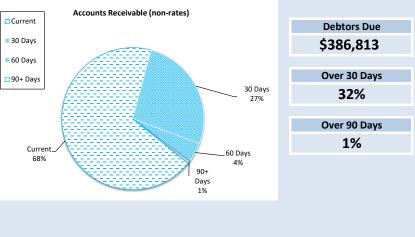

### ITEM 11 MATTERS FOR CONSIDERATION – FINANCE & AUDIT

| 11.1 Monthly Financial Statements - May 2024 |                                                            |  |
|----------------------------------------------|------------------------------------------------------------|--|
| Responsible Officer                          | Natalie Ness, Chief Executive Officer                      |  |
| Reporting Officer                            | Tricia Brown, Executive Manager, Corporate Services        |  |
| Attachments                                  | 1. Attachment (i) Monthly Financial Statement May 2024 🕹 🛣 |  |
| Voting Requirements                          | Simple Majority                                            |  |
| Disclosure of Interest                       | Reporting Officer: Nil                                     |  |
|                                              | Responsible Officer: Nil                                   |  |

### OFFICER RECOMMENDATION

That Council receive the monthly Financial Statements for the periods ending:

- 31 May 2024 - Attachment (i)

### **IN BRIEF**

- Monthly financial statements for the period ending 31 May 2024 attached
- Depreciation has been calculated for the months of July 2023 to May 2024.
- Admin Allocations have been run for the months of July 2023 to May 2024.