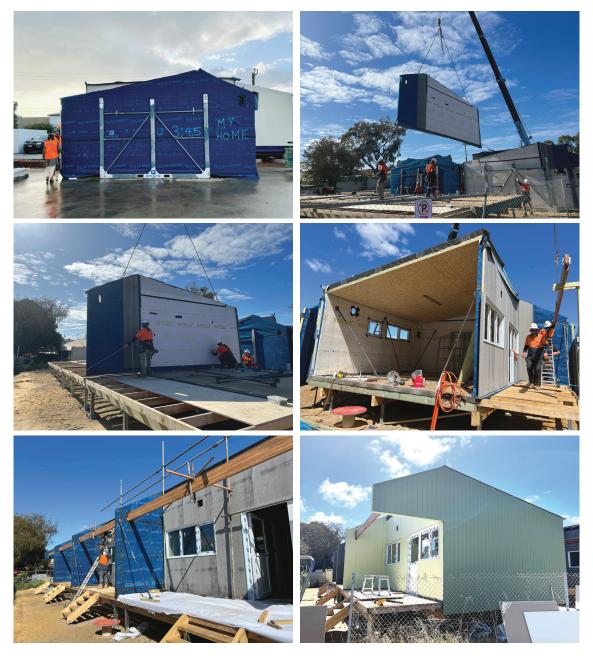

# "My Home" houses

Sequence of construction at the "My Home" North Fremantle site. Completion: March 2023

"My Home" houses

"My Home" houses demonstrate that high quality construction, thermal comfort and energy efficiency are achievable in compact, low-cost housing.

Fundamental to the design is:

- Response to context the houses will be sympathetic to the appearance of surrounding houses, albeit a smaller footprint, so they belong in the neighbourhood.
- 31m<sup>2</sup> house footprint with bed, living, bathroom, and kitchen spaces plus verandah which enables independent living
- Shared facilities on each site, including outdoor living spaces, storage, vegetable gardens and car parking.
- 'Flat pack' prefabricated timber panel system which is demountable so houses can be move to another site if necessary.
- Time efficient building schedule using prefabricated, lightweight domestic construction.
- Low maintenance, easy to clean with robust materials and fittings.
- Secure lock-up with own key. A sense of "My Home" is important. For some residents, this will be their forever home.
- Houses fitted out with basic furniture, homewares and electrical appliances including washing machine, fridge, cooker and microwave. This is co-ordinated by Rotary WA.
- The base housing unit can be adapted to suit the needs of specific occupant groups such as single parent with a child/children. Cost will vary accordingly.