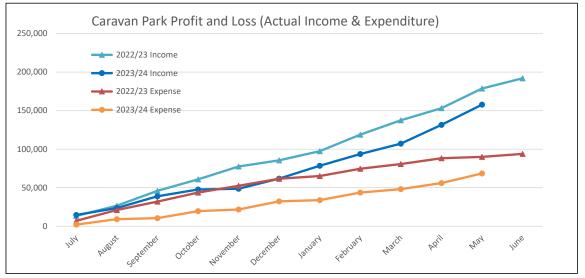

& Wages             |                | \$ 1,383.39  | \$ 7,975.00   | 17%   | \$ 8,710.00   | \$ 8,710.00   | 169         |
| Materials & Contracts        |                | \$-          | \$ 770.00     | 0%    | \$ 844.00     | \$ 844.00     | 09          |
| Utilities & Insurance        |                | \$ 2,260.52  | \$ 1,034.00   | 219%  | \$ 1,111.00   | \$ 1,111.00   | 2039        |
| Units Total                  |                | \$ 3,643.91  | \$ 9,779.00   | 37%   | \$ 10,665.00  | \$ 10,665.00  | 349         |
| TOTAL EXPENDITURE            |                | \$ 68,509.52 | \$ 120,368.00 | 57%   | \$ 131,369.00 | \$ 131,369.00 | 52%         |
| Closing Funding Su           | rplus(Deficit) | \$ 89,218.05 | \$ 53,729.00  | 166%  |               | \$ 58,631.00  | 1529        |



SHIRE OF QUAIRADING | 31

| 11.2 Account           | s for Payment - May 2024                                                                                                                                                      |
|------------------------|-------------------------------------------------------------------------------------------------------------------------------------------------------------------------------|
| Responsible Officer    | Tricia Brown, Executive Manager, Corporate Services                                                                                                                           |
| Reporting Officer      | Cynthia Lowe, Senior Finance Officer