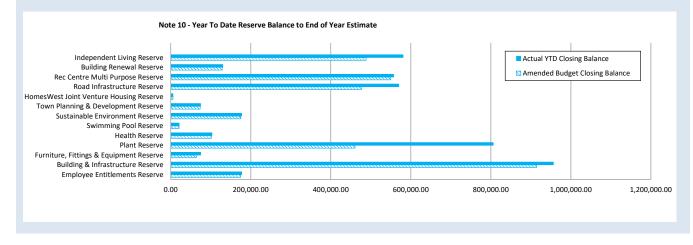

,738.79   | 2,611.00  | 4,243.51   | 0.00         | 0.00         | 0.00                 | 0.00                    | 128,349.79     | 129,982.30             |
| Independent Living Reserve              | 561,503.90   | 11,660.00 | 18,950.00  | 0.00         | 0.00         | (85,150.00)          | 0.00                    | 488,013.90     | 580,453.90             |
|                                         |              |           |            |              |              |                      |                         |                |                        |
|                                         | 4,093,438.88 | 85,000.00 | 138,148.02 | 518,000.00   | 0.00         | (1,063,825.00)       | 0.00                    | 3,632,613.88   | 4,231,586.90           |

#### **KEY INFORMATION**



#### SHIRE OF QUAIRADING NOTES TO THE STATEMENT OF FINANCIAL ACTIVITY

FOR THE PERIOD ENDED 31 MAY 2024

### OPERATING ACTIVITIES NOTE 11 OTHER CURRENT LIABILITIES

| Other Current Liabilities                           | Note        | Opening<br>Balance<br>1 Jul 2023 | Liability<br>Increase | Liability<br>Reduction | Closing<br>Balance<br>31 May 2024 |
|-----------------------------------------------------|-------------|----------------------------------|-----------------------|------------------------|-----------------------------------|
|                                                     |             | \$                               | \$                    | \$                     | \$                                |
| Other Liabilities                                   |