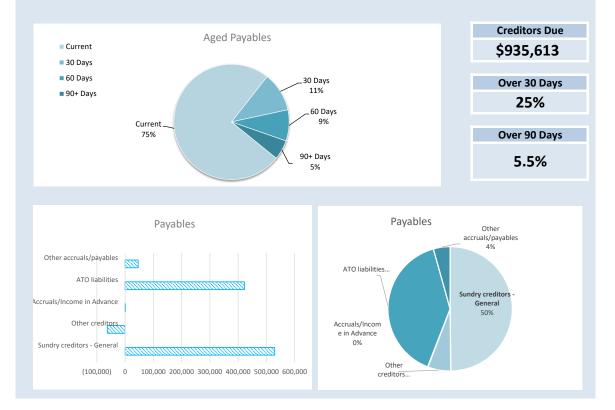

### ITEM 11 MATTERS FOR CONSIDERATION – FINANCE & AUDIT

| 11.1 Monthly Financial Statements - May 2024 |                                                            |  |
|----------------------------------------------|------------------------------------------------------------|--|
| Responsible Officer                          | Natalie Ness, Chief Executive Officer                      |  |
| Reporting Officer                            | Tricia Brown, Executive Manager, Corporate Services        |  |
| Attachments                                  | 1. Attachment (i) Monthly Financial Statement May 2024 🕹 🛣 |  |
| Voting Requirements                          | Simple Majority                                            |  |
| Disclosure of Interest                       | Reporting Officer: Nil                                     |  |
|                                              | Responsible Officer: Nil                                   |  |

### OFFICER RECOMMENDATION

That Council receive the monthly Financial Statements for the periods ending:

- 31 May 2024 - Attachment (i)

### **IN BRIEF**

- Monthly financial statements for the period ending 31 May 2024 attached
- Depreciation has been calculated for the months of July 2023 to May 2024.
- Admin Allocations have been run for the months of July 2023 to May 2024.