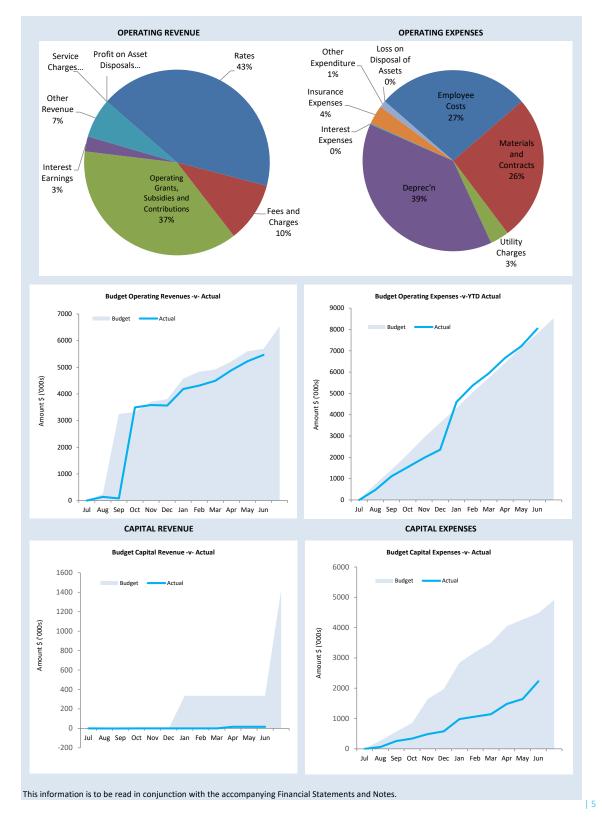

### ITEM 11 MATTERS FOR CONSIDERATION – FINANCE & AUDIT

| 11.1 Monthly Financial Statements - May 2024 |                                                            |  |
|----------------------------------------------|------------------------------------------------------------|--|
| Responsible Officer                          | Natalie Ness, Chief Executive Officer                      |  |
| Reporting Officer                            | Tricia Brown, Executive Manager, Corporate Services        |  |
| Attachments                                  | 1. Attachment (i) Monthly Financial Statement May 2024 🕹 🛣 |  |
| Voting Requirements                          | Simple Majority                                            |  |
| Disclosure of Interest                       | Reporting Officer: Nil                                     |  |
|                                              | Responsible Officer: Nil                                   |  |

### **IN BRIEF**

- Monthly financial statements for the period ending 31 May 2024 attached
- Depreciation has been calculated for the months of July 2023 to May 2024.
- Admin Allocations have been run for the months of July 2023 to May 2024.