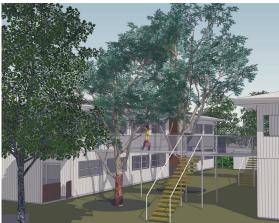

#### House Concept Design

The "My Home" house concept design demonstrates that high quality construction, thermal comfort and energy efficiency are achievable in compact, low-cost housing. The base housing unit can be adapted to suit the needs of specific occupant groups. Fundamental to the design is:

- Response to context the houses will be sympathetic to the appearance of surrounding houses
- 31m2 house footprint with bed, living, bathroom, and kitchen spaces plus verandah
- Shared facilities on site outdoor living spaces, storage, vegetable gardens, car parking
- Flat pack prefabricated timber panel system demountable so houses can be moved to another site if necessary
- Time efficient building schedule use of prefabricated, lightweight domestic construction
- Low maintenance easy to clean with robust materials and fittings
- Secure lock-up with own key a sense of "My Home" is important to tenants
- House fit out- basic furniture, homewares and electrical appliances.