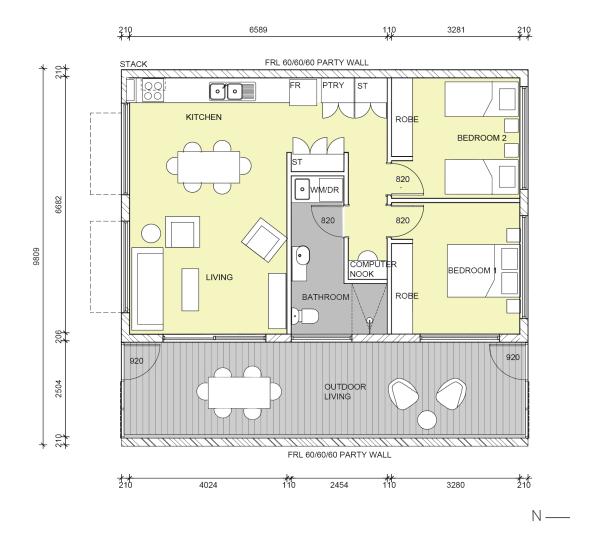

#### House Concept Design

The "My Home" house concept design demonstrates that high quality construction, thermal comfort and energy efficiency are achievable in compact, low-cost housing. The base housing unit can be adapted to suit the needs of specific occupant groups. Fundamental to the design is:

- Response to context the houses will be sympathetic to the appearance of surrounding houses
- 31m2 house footprint with bed, living, bathroom, and kitchen spaces plus verandah
- Shared facilities on site outdoor living spaces, storage, vegetable gardens, car parking
- Flat pack prefabricated timber panel system demountable so houses can be moved to another site if necessary
- Time efficient building schedule use of prefabricated, lightweight domestic construction
- Low maintenance easy to clean with robust materials and fittings
- Secure lock-up with own key a sense of "My Home" is important to tenants
- House fit out- basic furniture, homewares and electrical appliances.

See My Home Concept Site Plan (Attachment [3])

# "My Home" houses

Sequence of construction at the "My Home" North Fremantle site. Completion: March 2023

"My Home" houses

"My Home" houses demonstrate that high quality construction, thermal comfort and energy efficiency are achievable in compact, low-cost housing.

Fundamental to the design is:

- Response to context the houses will be sympathetic to the appearance of surrounding houses, albeit a smaller footprint, so they belong in the neighbourhood.
- 31m<sup>2</sup> house footprint with bed, living, bathroom, and kitchen spaces plus verandah which enables independent living
- Shared facilities on each site, including outdoor living spaces, storage, vegetable gardens and car parking.
- 'Flat pack' prefabricated timber panel system which is demountable so houses can be move to another site if necessary.
- Time efficient building schedule using prefabricated, lightweight domestic construction.
- Low maintenance, easy to clean with robust materials and fittings.
- Secure lock-up with own key. A sense of "My Home" is important. For some residents, this will be their forever home.
- Houses fitted out with basic furniture, homewares and electrical appliances including washing machine, fridge, cooker and microwave. This is co-ordinated by Rotary WA.
- The base housing unit can be adapted to suit the needs of specific occupant groups such as single parent with a child/children. Cost will vary accordingly.

## "My Home" houses

Typical floorplan for two bedroom home

A proven model