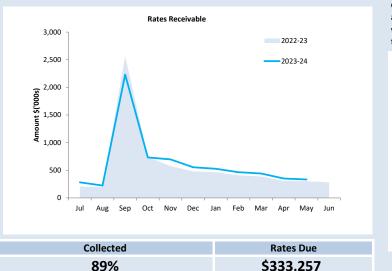

### ITEM 11 MATTERS FOR CONSIDERATION – FINANCE & AUDIT

| 11.1 Monthly Financial Statements - May 2024 |                                                            |  |
|----------------------------------------------|------------------------------------------------------------|--|
| Responsible Officer                          | Natalie Ness, Chief Executive Officer                      |  |
| Reporting Officer                            | Tricia Brown, Executive Manager, Corporate Services        |  |
| Attachments                                  | 1. Attachment (i) Monthly Financial Statement May 2024 🕹 🛣 |  |
| Voting Requirements                          | Simple Majority                                            |  |
| Disclosure of Interest                       | Reporting Officer: Nil                                     |  |
|                                              | Responsible Officer: Nil                                   |  |

### OFFICER RECOMMENDATION

That Council receive the monthly Financial Statements for the periods ending:

- 31 May 2024 - Attachment (i)

### **IN BRIEF**

- Monthly financial statements for the period ending 31 May 2024 attached
- Depreciation has been calculated for the months of July 2023 to May 2024.
- Admin Allocations have been run for the months of July 2023 to May 2024.