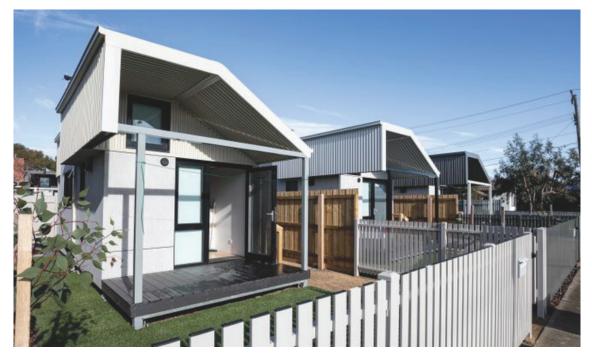

# "My Home" houses

# "My Home" houses

Sequence of construction at the "My Home" North Fremantle site. Completion: March 2023

"My Home" houses

"My Home" houses demonstrate that high quality construction, thermal comfort and energy efficiency are achievable in compact, low-cost housing.

Fundamental to the design is:

- Response to context the houses will be sympathetic to the appearance of surrounding houses, albeit a smaller footprint, so they belong in the neighbourhood.
- 31m<sup>2</sup> house footprint with bed, living, bathroom, and kitchen spaces plus verandah which enables independent living
- Shared facilities on each site, including outdoor living spaces, storage, vegetable gardens and car parking.
- 'Flat pack' prefabricated timber panel system which is demountable so houses can be move to another site if necessary.
- Time efficient building schedule using prefabricated, lightweight domestic construction.
- Low maintenance, easy to clean with robust materials and fittings.
- Secure lock-up with own key. A sense of "My Home" is important. For some residents, this will be their forever home.
- Houses fitted out with basic furniture, homewares and electrical appliances including washing machine, fridge, cooker and microwave. This is co-ordinated by Rotary WA.
- The base housing unit can be adapted to suit the needs of specific occupant groups such as single parent with a child/children. Cost will vary accordingly.